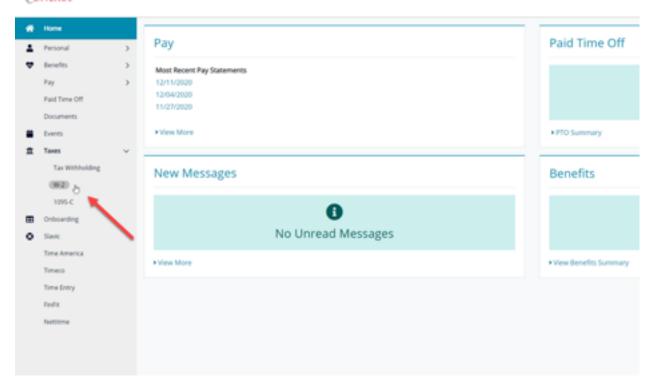

Conexusw2@keyhro.com or call (833) 656-7496 FOR ASSISTANCE IN CORRECTING THIS INFORMATION AND REGISTERING

Once you have successfully registered and logged into the Employee Self Service Portal, you will be able to navigate to the tax link and retrieve your 2020 W-2 Wage statement.