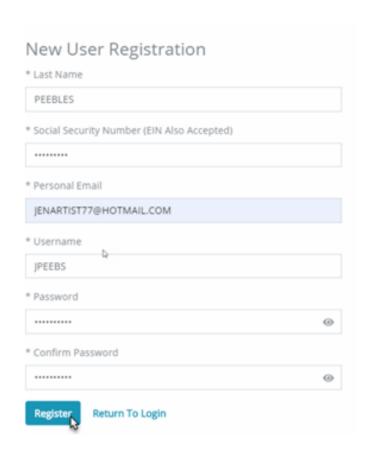

Enter your Last Name, Social Security Number, Personal Email, create Username and Password (This will be your login information for future access).

#### a. Password Requirements:

- i. Must be at least eight characters long.
- ii. Must be different from Username.
- iii. Must have at leat 1 uppercase letter, 1 lowercase letter and at least 1 number.

### Click the "Register"

Once the Registration process is completed, the system will prompt you to the main Login screen.

Enter your Username and Password and click "Log in".

IF FOR ANY REASON YOU ARE NOT ABLE TO MOVE PAST THIS POINT AND COMPLETE REGISTRATION IT MAY BE DUE TO AN INCORRECT SPELLING OF YOUR LAST NAME OR INCORRECT SOCIAL SECURITY NUMBER. PLEASE CONTACT CLIENT SUPPORT AT: