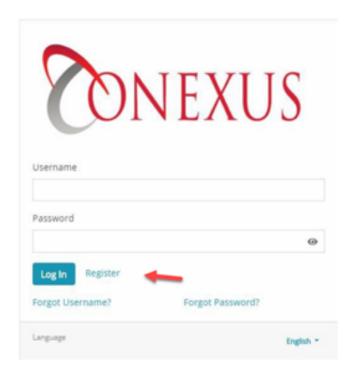

**Navigate to:** <a href="https://key-ep.prismhr.com/#/auth/login">https://key-ep.prismhr.com/#/auth/login</a>

The following screen will display:

Click the "Register" button to open the Registration screen.