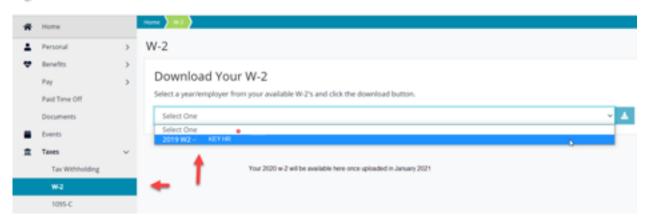

### PONEXUS

You will have access to previous years W-2s as well from the drop-down menu